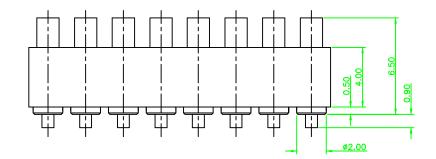

## **SPECIFICATIONS**

Rated Current:1A Max Rated Voltage:12V Contact Resistance:30Mohm Maximum at normal working height(quiescence) Plunger Material:Brass 3604 Insulator Material:PA46 Plunger Plating: Au over Nickel

Any size and shape can be customized. Contact sales team for more information.

DATE 2017 05 16

| PRODUCT NAME    | DIM   | TOL        | DWG NO. | WINWIN-16254PP | DRAW  | Wu    | PART NO | C9400101-16254PP | CUST |
|-----------------|-------|------------|---------|----------------|-------|-------|---------|------------------|------|
| POGO PIN SERIES | X. X  | $\pm 0.15$ | MATER   | BRASS PA6T     | СНЕСК | Tomy  | UNIT    | MM[INCH]         | DATE |
|                 | X. XX | $\pm 0.1$  |         |                |       |       |         | 东莞市同盈            | 电子   |
|                 | ANGLE | ±2°        | REV.    | AO             | APPR  | Allan |         | DONGGUAN WIN-WIN |      |
| / 1 11 2 11     | 7     |            |         | <u> </u>       |       | - 6   |         | 7   9            |      |