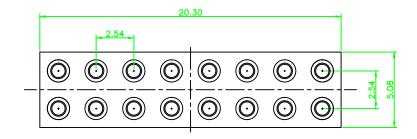

Any size and shape can be customized. Contact sales team for more information.

DATE 2017 05 16

| PRODUCT NAME    | DIM   | TOL        | DWG NO. | WINWIN-16254PP | DRAW  | Wu    | PART NO | C9400101-16254PP | CUST |
|-----------------|-------|------------|---------|----------------|-------|-------|---------|------------------|------|
| POGO PIN SERIES | X. X  | $\pm 0.15$ | MATER   | BRASS PA6T     | СНЕСК | Tomy  | UNIT    | MM[INCH]         | DATE |
|                 | X. XX | $\pm 0.1$  |         |                |       |       |         | 东莞市同盈            | 电子   |
|                 | ANGLE | ±2°        | REV.    | AO             | APPR  | Allan |         | DONGGUAN WIN-WIN |      |
| / 1 11 2 11     | 7     |            |         | <u> </u>       |       | - 6   |         | 7   9            |      |